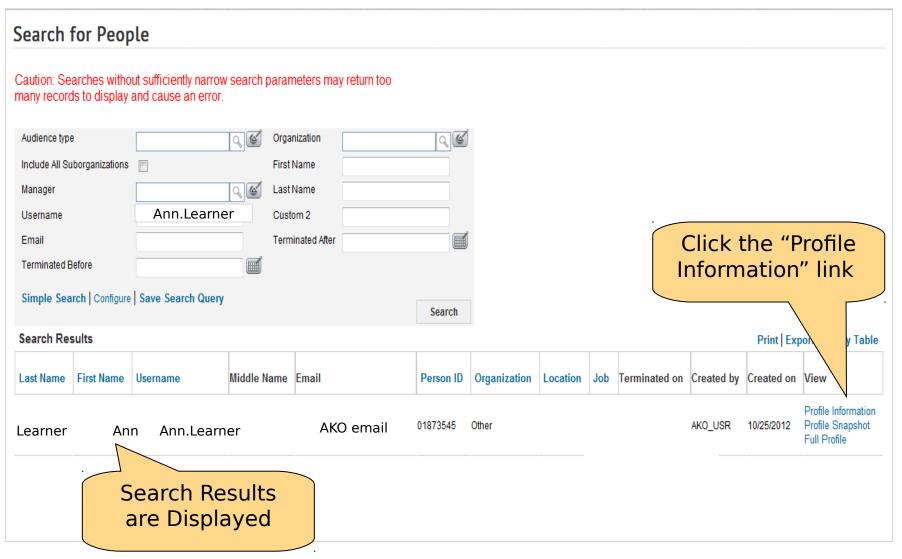

## How to find a Learner by Accessing the Search for People Screen

## Access Learner's ALMS Profile

(Advanced Search) Search for People Enter the Learner's First Caution: Searches without sufficiently narrow search parameters may return too many records to display and cause an error. and Last name Include All Suborganizations First Name Supervisor Last Name OR Email Audience type (<u>\</u> Organization Username ann.learner Enter the learner's Custom 2 Terminated After **AKO Username** Terminated Before Simple Search | Configure | Save Search Query Search Search Results Click "Search"